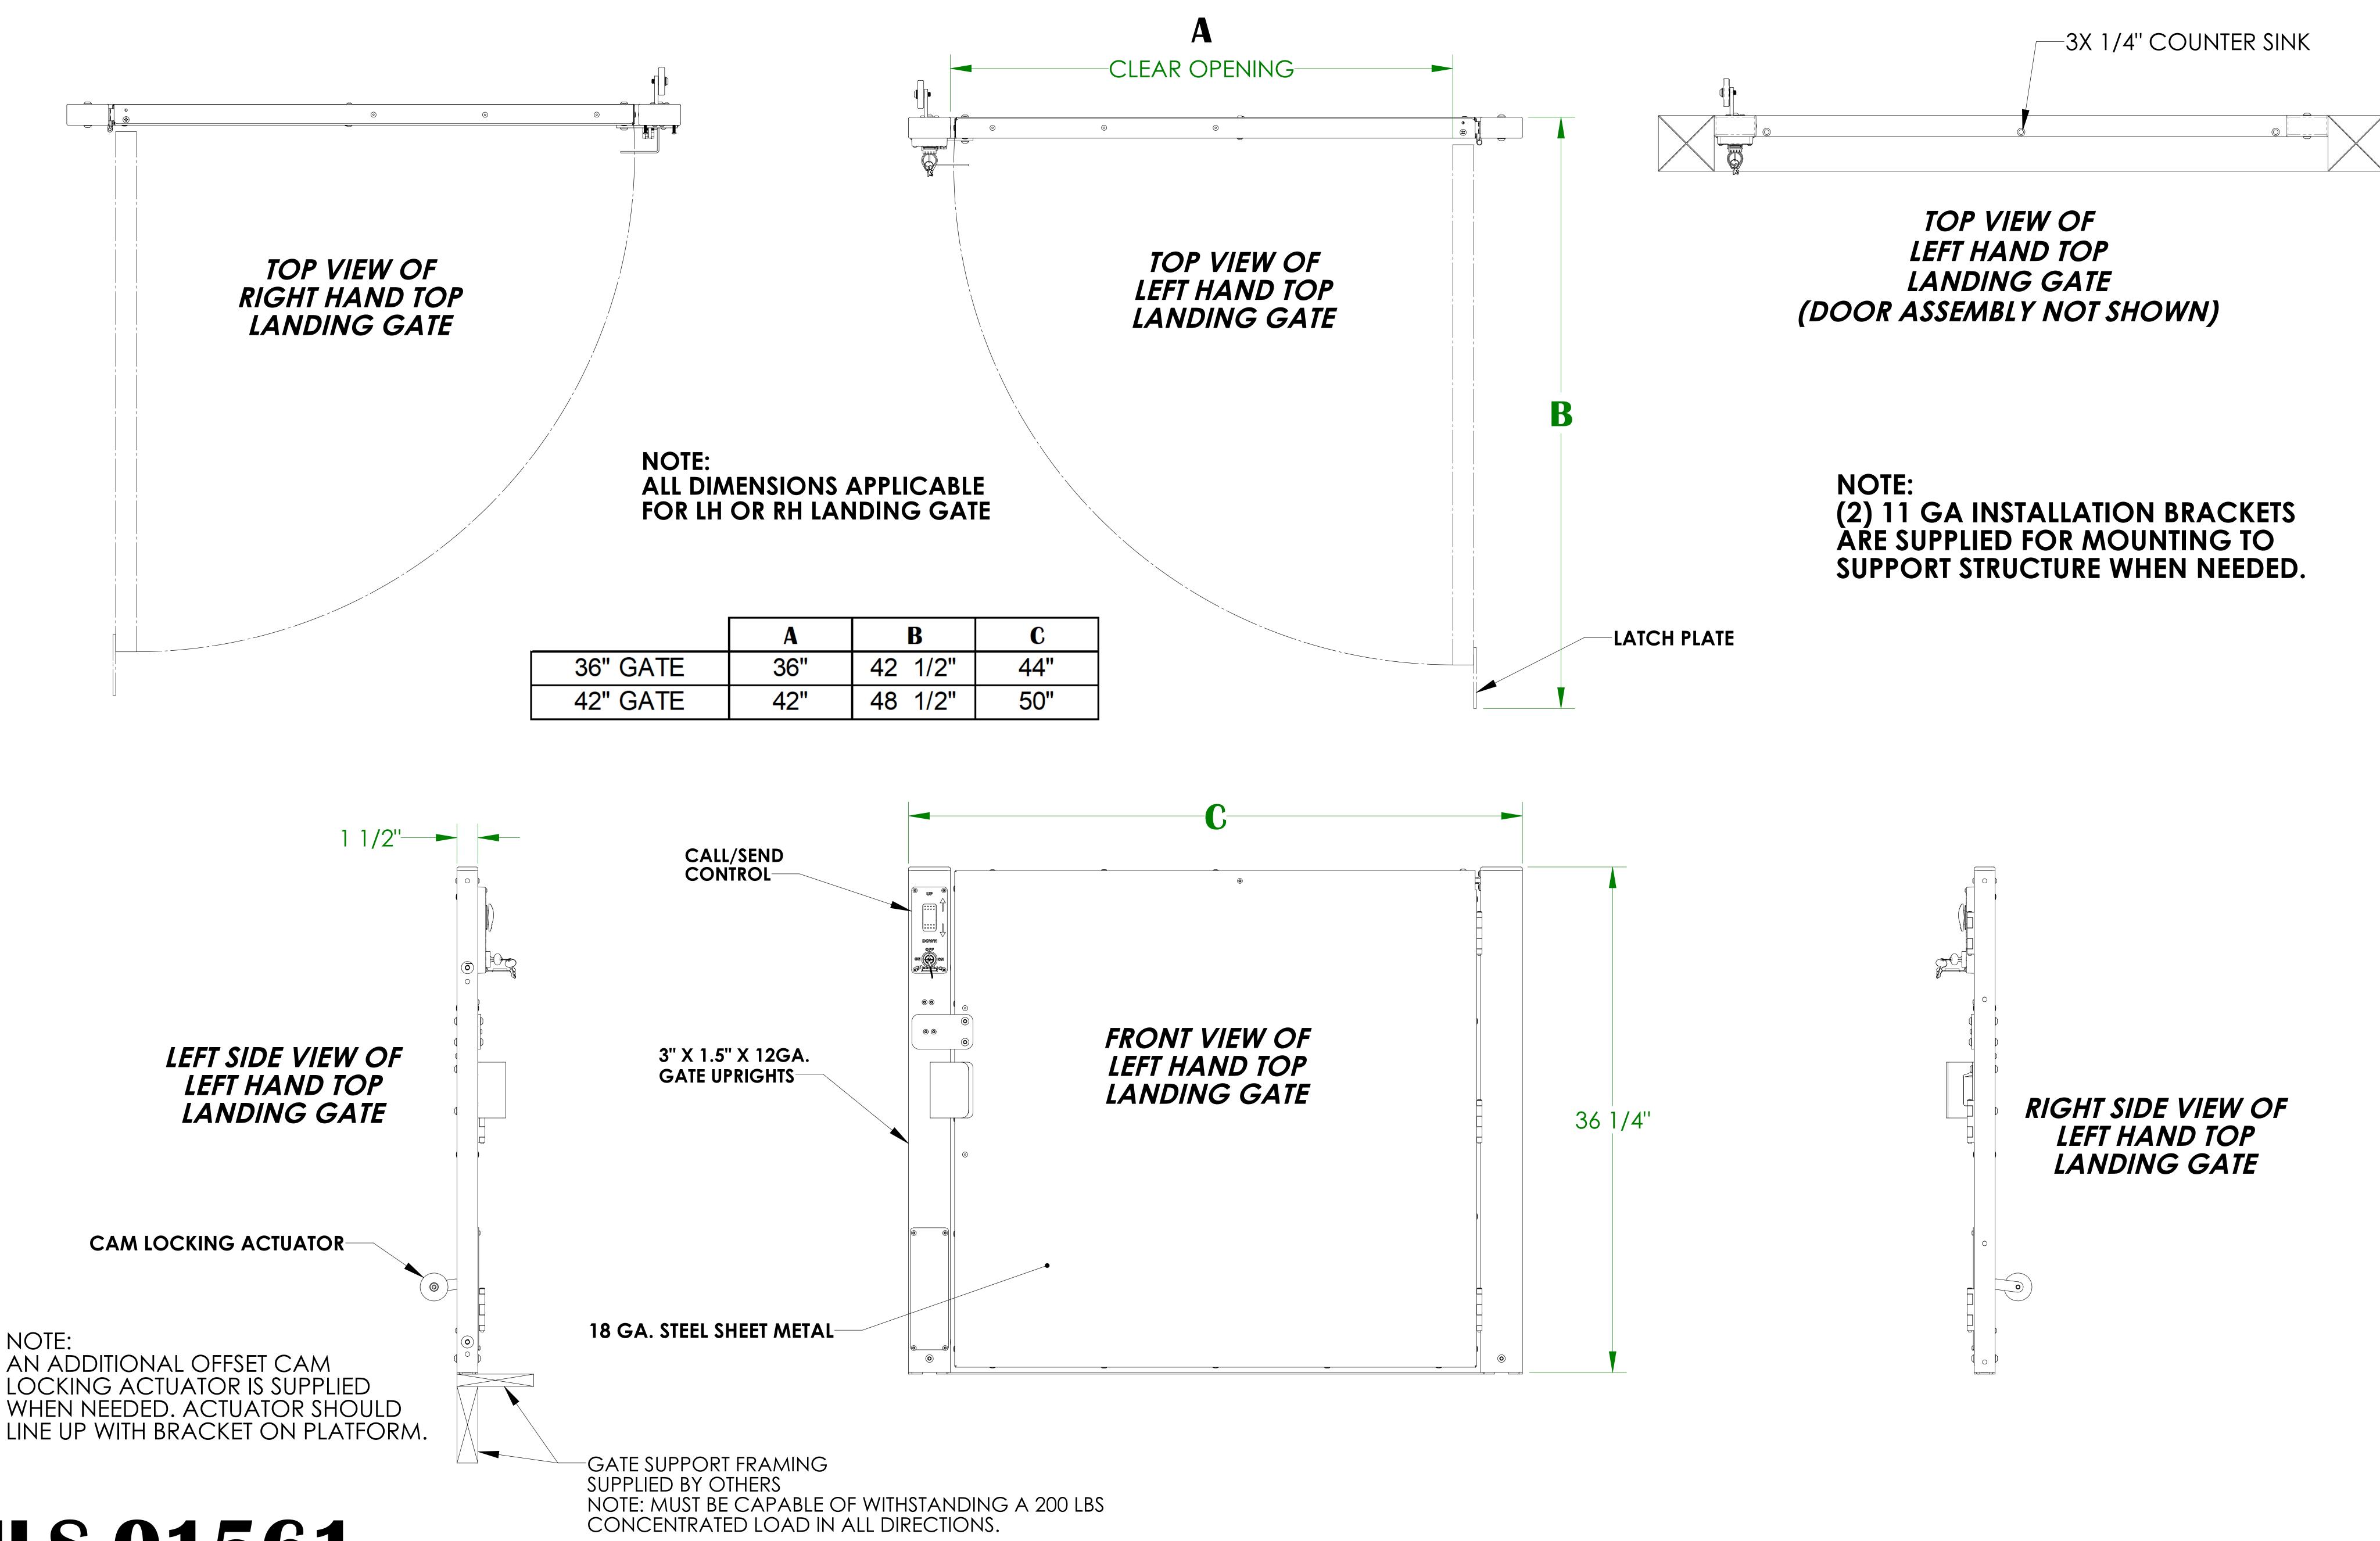

## LANDING GATE DETAIL (RES)

VPL-3100/VPL-3200B SERIES VERTICAL PLATFORM LIFT (VIEWED AT TOP LANDING)

ILS-01561 SHEET 1 OF 3 REV. 0 (7683)(11/03/22)(TAK)

Bruno Independent Living Aids, Inc., 1780 Executive Drive, P.O. Box 84, Oconomowoc, WI 53066 Phone (800) 882-8183 Fax (262) 953-5501

Any reproduction or other use of these materials without written permission of Bruno Independent Living Aids, Inc. is expressly prohibited. Bruno Independent Living Aids, Inc. reserves the right to modify or make changes to these specifications at any time with out notice.

©Bruno Independent Living Aids, Inc.