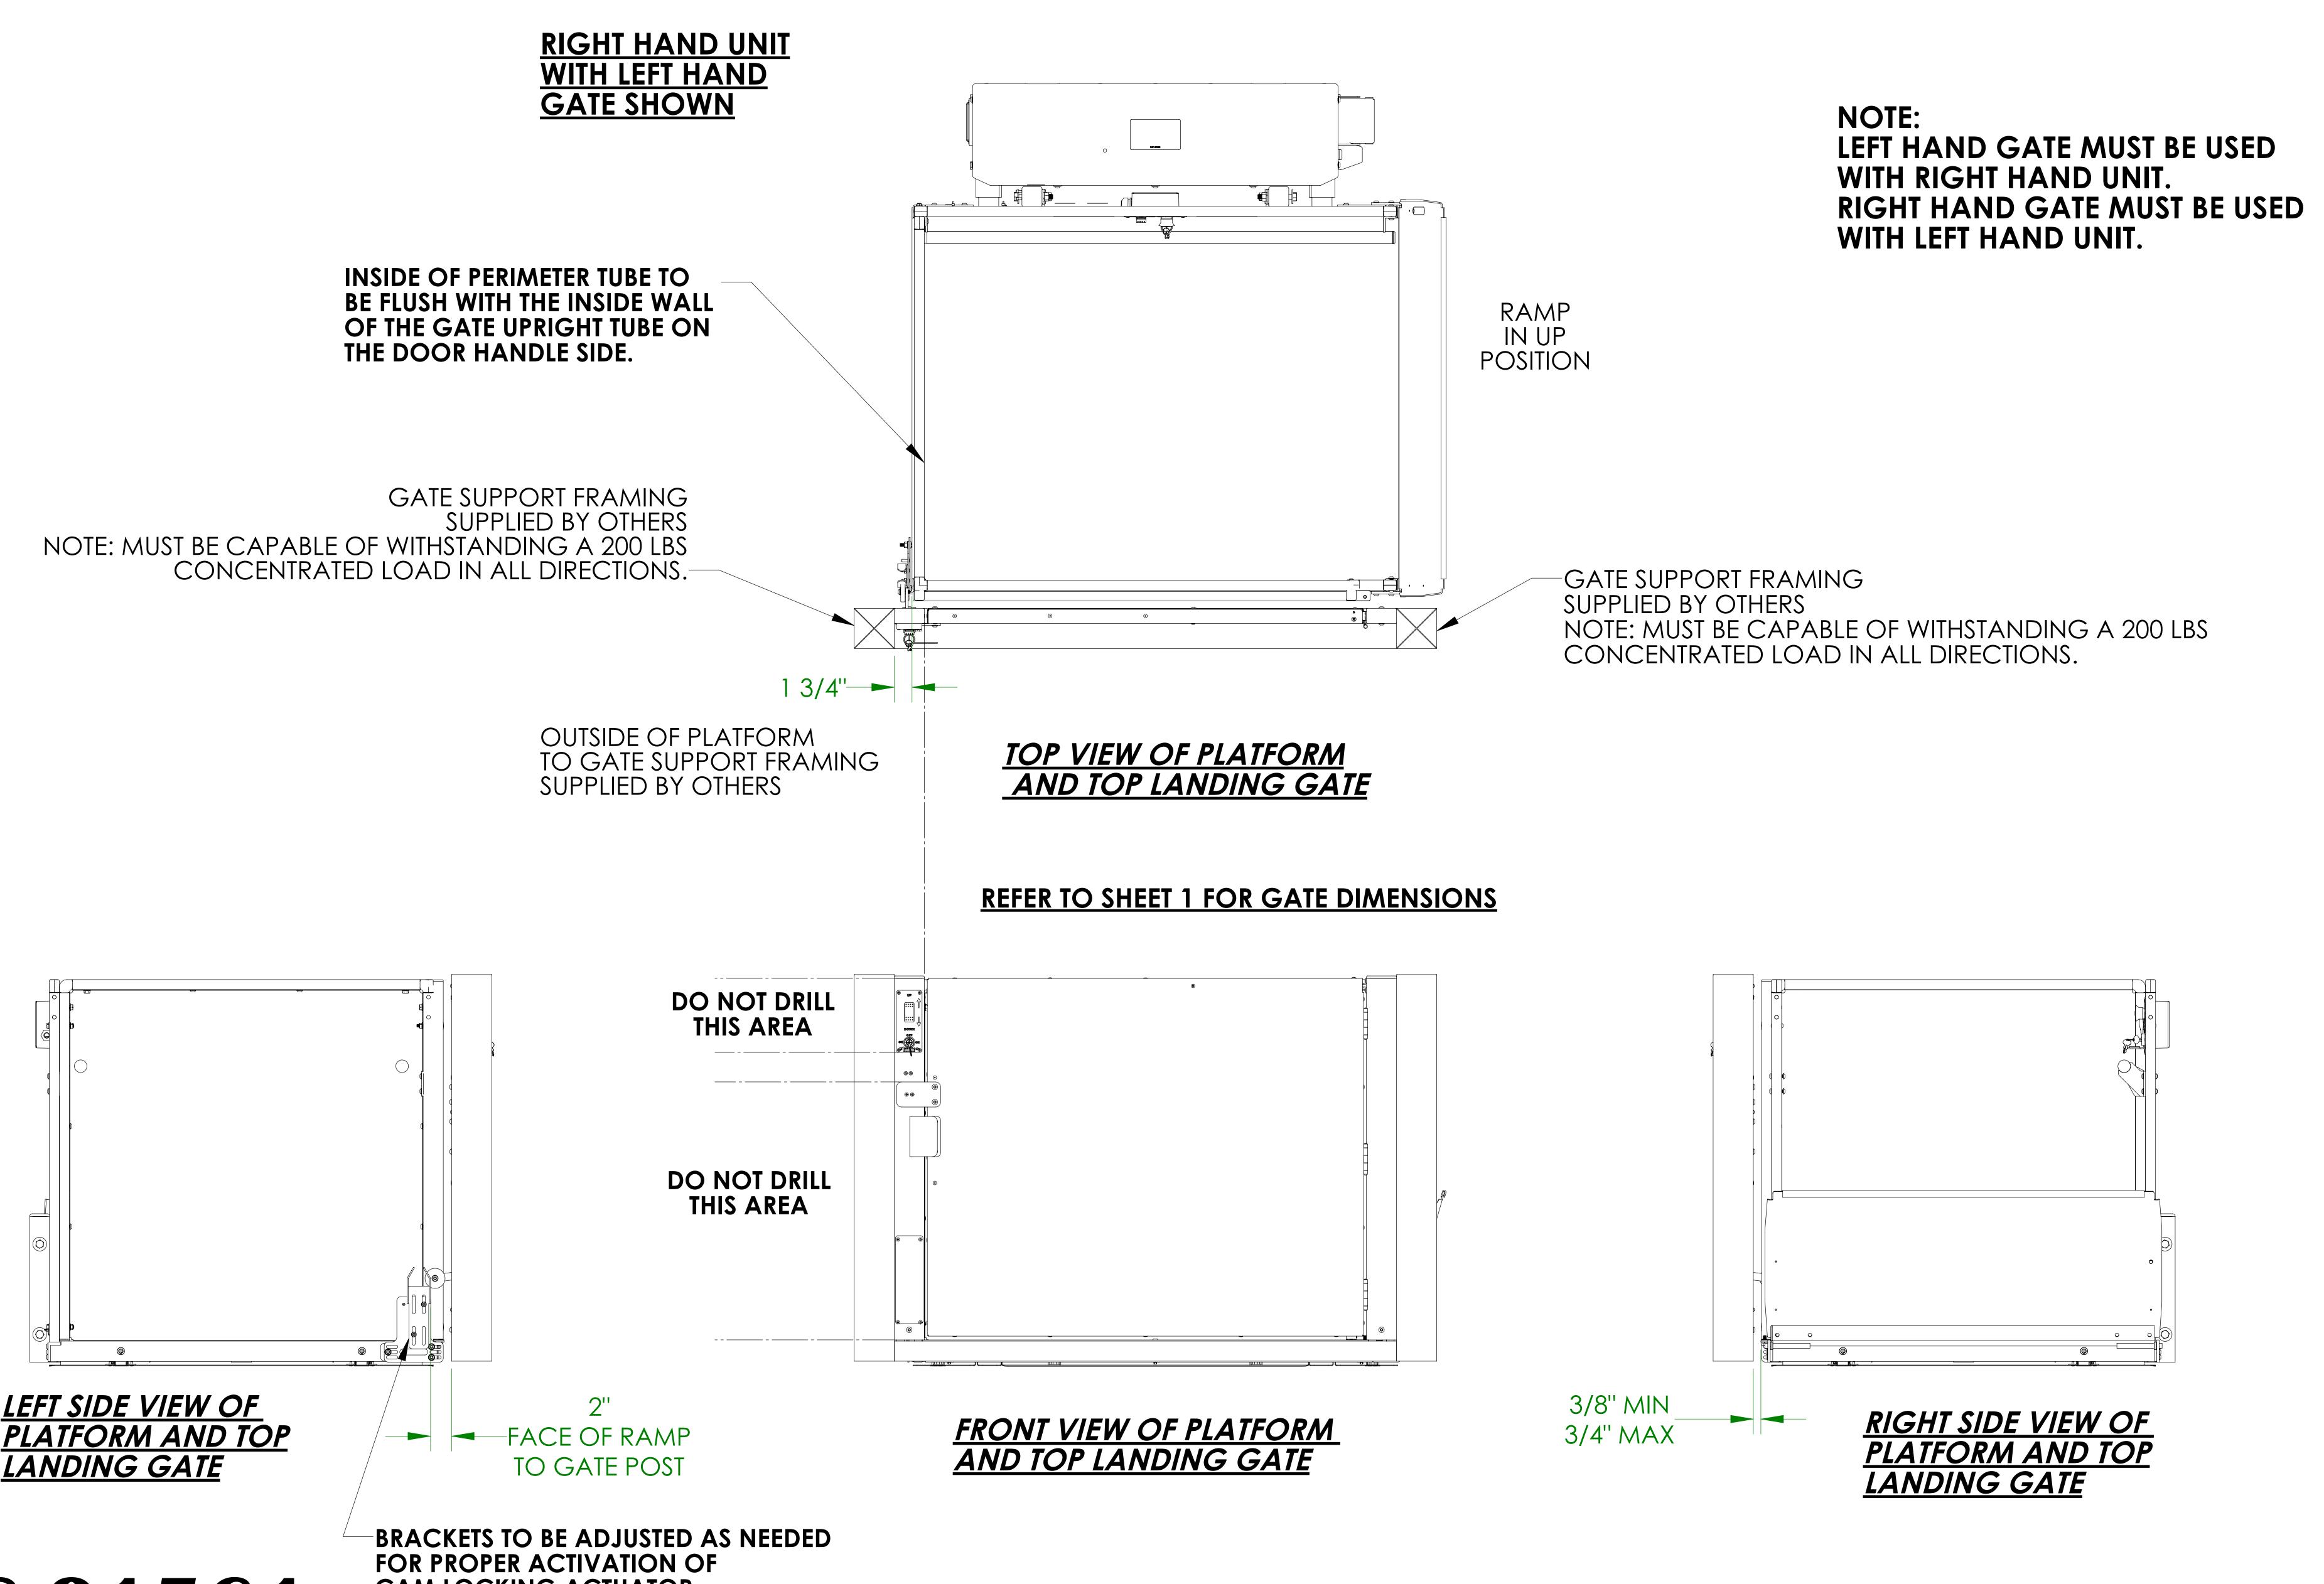

## LANDING GATE ALIGNMENT (90°/ADJACENT EXIT PLATFORM)(RES)

VPL-3100/VPL-3200B SERIES VERTICAL PLATFORM LIFT (VIEWED AT TOP LANDING)

ILS-01561 CAM LOCKING ACTUATOR.

SHEET 3 OF 3
REV. 0 (7683)(11/03/22)(TAK)

Bruno Independent Living Aids, Inc., 1780 Executive Drive, P.O. Box 84, Oconomowoc, WI 53066 Phone (800) 882-8183 Fax (262) 953-5501

Any reproduction or other use of these materials without written permission of Bruno Independent Living Aids, Inc. is expressly prohibited. Bruno Independent Living Aids, Inc. reserves the right to modify or make changes to these specifications at any time with out notice.