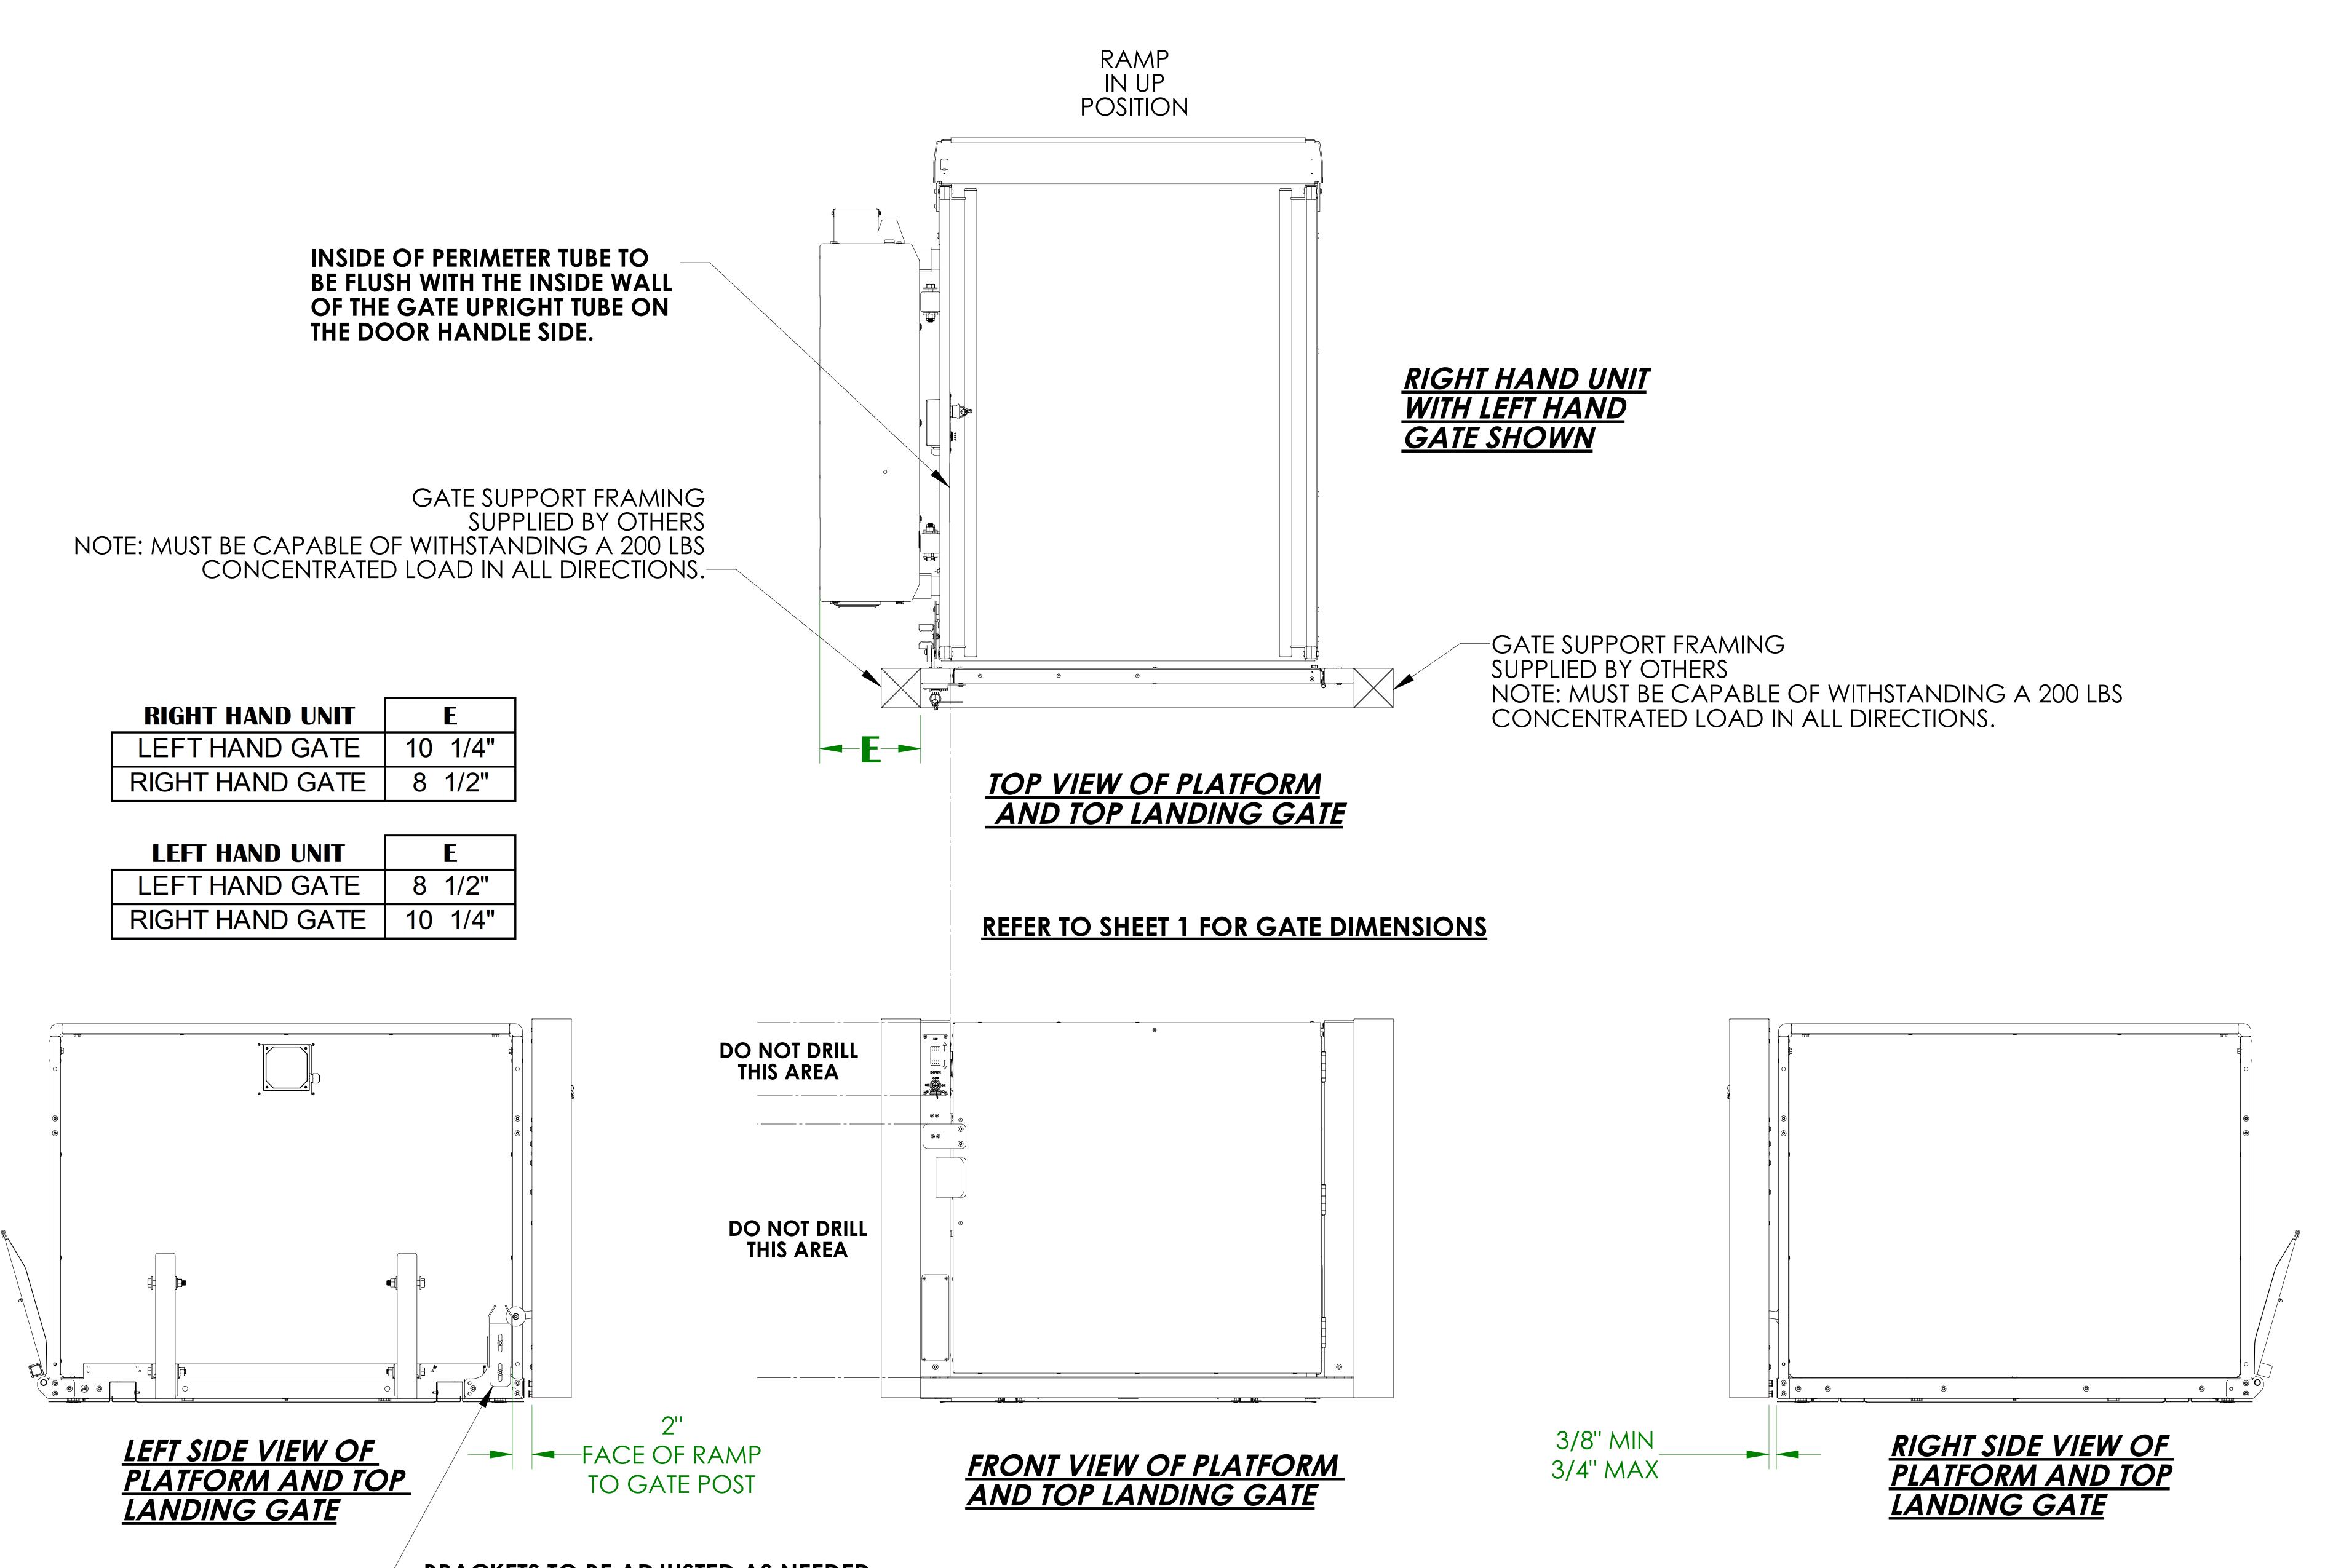

## LANDING GATE ALIGNMENT (STRAIGHT-THRU PLATFORM)(RES)

VPL-3100/VPL-3200B SERIES VERTICAL PLATFORM LIFT (VIEWED AT TOP LANDING)

ILS-01561 **SHEET 2 OF 3** REV. 0 (7683)(11/03/22)(TAK)

BRACKETS TO BE ADJUSTED AS NEEDED FOR PROPER ACTIVATION OF CAM LOCKING ACTUATOR.

> Bruno Independent Living Aids, Inc., 1780 Executive Drive, P.O. Box 84, Oconomowoc, WI 53066 Phone (800) 882-8183 Fax (262) 953-5501

BRUNO

Any reproduction or other use of these materials without written permission of Bruno Independent Living Aids, Inc. is expressly prohibited. Bruno Independent Living Aids, Inc. reserves the right to modify or make changes to these specifications at any time with out notice.